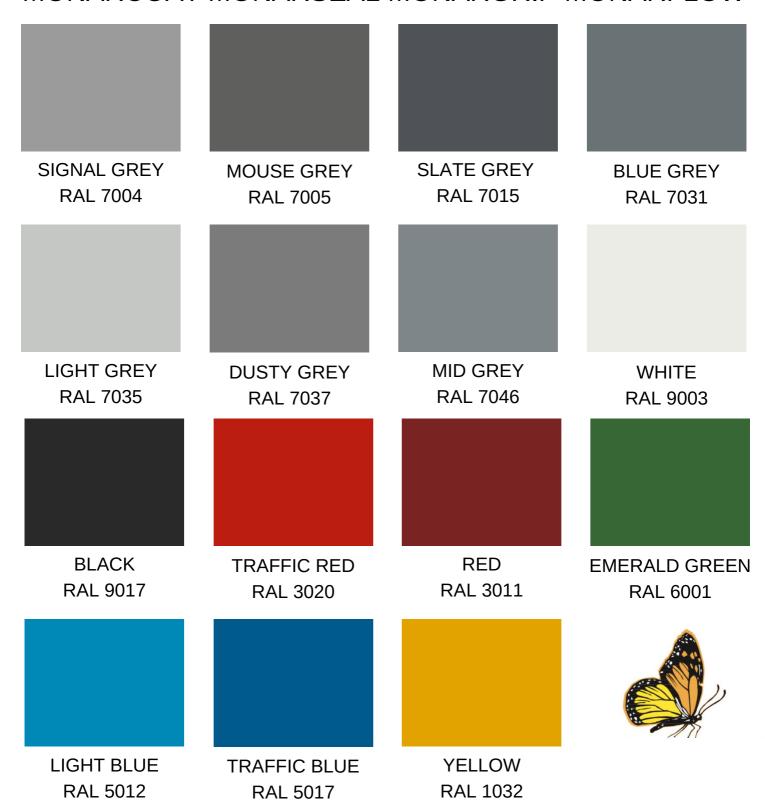

# COLOUR CHART

## MONARCOAT MONARSEAL MONARGRIP MONARFLOW

Due to the printing process restrictions, some of the colours may differ slightly from the actual flooring finish. If you are viewing this colour chart through a screen, such as a desktop or a phone, please be aware that the screen settings and brightness may affect how the colour appears. Different products and textures chosen can also change the appearance of the colour in the finished floor. The RAL numbers above are approximate. Due to the manufacturing process the same RAL colour may differ slightly with each batch created. Please contact our main office on 01246 412 222 if you require any hard samples of our products. When enquiring for hard samples please quote the name and RAL number as well as the product you are enquiring about.

## RCH COLOUR CHART

### MONARCOAT MONARSEAL MONARGRIP MONARFLOW

#### LANCASHIRE OFFICE

Unit 1 Holden House Holden Road Leigh Greater Manchester WN7 1EX 01942 679 412

SIGNAL GREY 7004 & MOUSE GREY 7005

**MOUSE GREY RAL 7005** 

**BLUE GREY RAL 7031** 

**DUSTY GREY RAL 7037** 

LIGHT BLUE **RAL 5012** 

SIGNAL GREY 7004 & **TRAFFIC BLUE 5017** 

You can find more about us and examples of the work which we have completed on our website www.monarchresinfloors.co.uk. Or you can follow us on any of our social media pages.

YELLOW RAL 1032 & EMERALD GREEN 6001

**RED RAL 3011** 