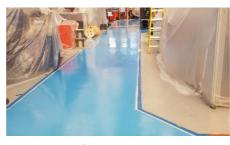

LIGHT BLUE **RAL 5012** 

SIGNAL GREY 7004 & **TRAFFIC BLUE 5017** 

You can find more about us and examples of the work which we have completed on our website www.monarchresinfloors.co.uk. Or you can follow us on any of our social media pages.